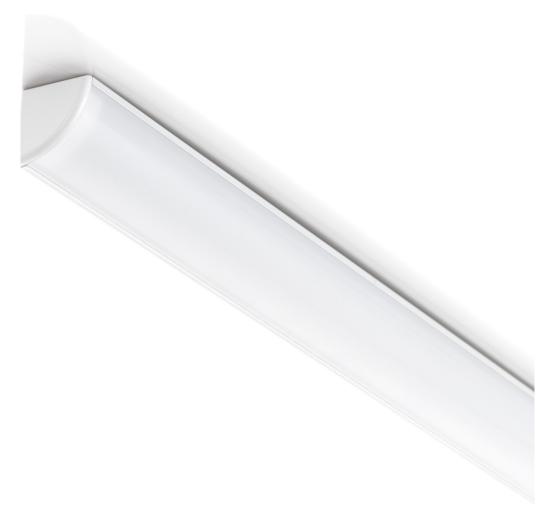

## **PROFILES**

Extruded aluminum body with white powder coated surface and PMMA opal cover. Bars with different optional sections: RECESSED version for plasterboard ceilings and SURFACE version for wall or ceiling installation. The linear modules are available in different lengths: 1000, 2000 and 3000 mm. They can be assembled according to the desired design and can be sectioned to size.

Led and driver to be combined for a correct installation. Light source available with color temperature of 2700K, 3000K, 4000K; CRI ≥ 80; available with IP20 and IP65 protection.

Suggestion

Code 204628

Item name SLOT SURFACE ANGOLO 3000 mm AL