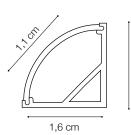

## ideallux. | Slot



## **PROFILES**

Extruded aluminum body with white powder coated surface and PMMA opal cover. Bars with different optional sections: RECESSED version for plasterboard ceilings and SURFACE version for wall or ceiling installation. The linear modules are available in different lengths: 1000, 2000 and 3000 mm. They can be assembled according to the desired design and can be sectioned to size.

Led and driver to be combined for a correct installation. Light source available with color temperature of 2700K, 3000K, 4000K; CRI ≥ 80; available with IP20 and IP65 protection.



Suggestion



Code 204628

Item name SLOT SURFACE ANGOLO 3000 mm AL

Material Aluminum
Net Weight 0,44 Kg
Volume 0,0030 m³



1,6 cm